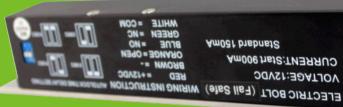

## **Product Description**

BL-2700A: Power to lock BL-2700B: Power to open Voltage: DC12V (12V+ 24V is optional)

## Specifications

| Lock way       | Magnet induction | Voltage         | DC12V |
|----------------|------------------|-----------------|-------|
| Current output | Less 200mA       | Start Current   | 1.1A  |
| Time Delay     | 0. 3. 6 seconds  | Standby Current | 0.14A |